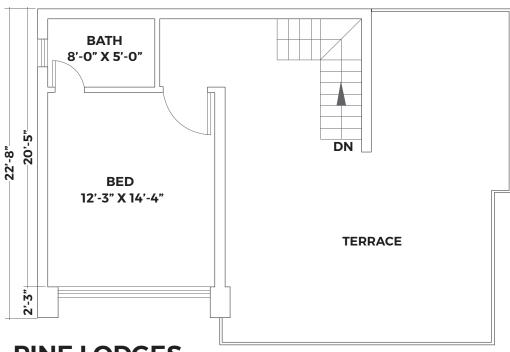

#### **FIRST FLOOR**

## **PINE LODGES**

- · 2 Bedroom Lodge
- · Luxury lounging space
- · Modern kitchenette design
- Terrace space that overlooks unique views