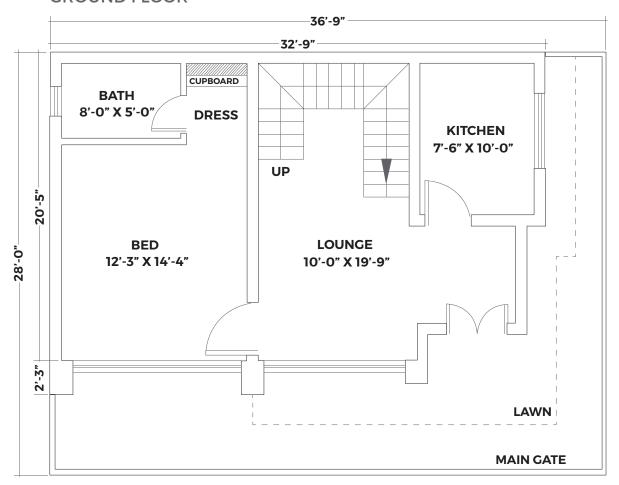

ine Lodges, 1 and 2 bedroom independent chalets, a crown jewel of the majestic emerald Makhniyal Forest.

Enjoy incredible sunset views with water from a fresh stream tickling your feet, as you soak in the beauty of the pine tree surroundings and beautiful valley views.

- · 1, 2, 3 Bedroom Lodges
- · Luxury lounging space
- · Modern kitchenette design
- $\cdot$  Balcony space that overlooks unique views

Size from 1140 sq. ft upto 2000 sq. ft Rate per sq. ft PKR 16,000/-

### BOOKING STARTING FROM PKR 1,824,000/-

#### UNITS STARTING FROM PKR 18,240,000/-10% DOWN PAYMENT 3 YEARS INSTALLMENT PLAN

7% Return on investment per annum from handover

20 days free yearly stay

25% Confirmation/Allotment (within 30 days)

35% in 3 months

30% in 6 months (on handover)





#### **GROUND FLOOR**



#### **FIRST FLOOR**



## **PINE LODGES**

- · 2 Bedroom Lodge
- · Luxury lounging space
- · Modern kitchenette design
- Terrace space that overlooks unique views