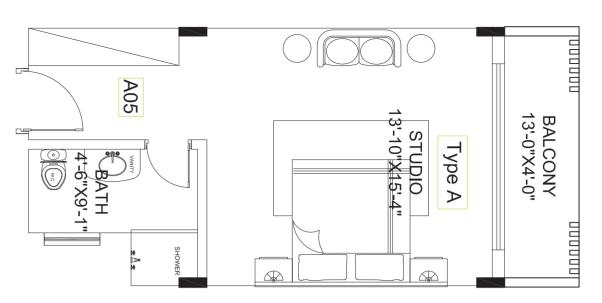

- · Studio apartment
- · Bedroom with kitchenette and attached bath
- · Overlooks amazing views

#### BOOKING STARTING FROM PKR 660,000/-

| APARTMENTS | SIZE       | PRICE (PKR) |
|------------|------------|-------------|
| Studio     | 440 sq. ft | 6,600,000/- |

- · 1 Bedroom apartment
- · Luxury lounging space
- · Modern Kitchenette design
- · Balcony space that overlooks unique views