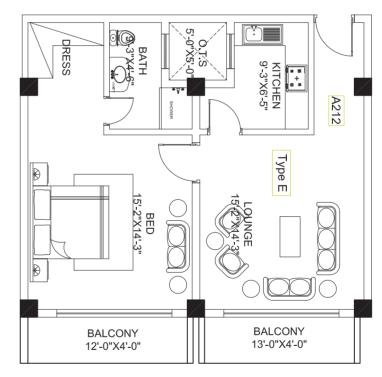

- · Studio apartment
- · Bedroom with kitchenette and attached bath
- · Overlooks amazing views

#### BOOKING STARTING FROM PKR 660,000/-

| APARTMENTS | SIZE       | PRICE (PKR) |
|------------|------------|-------------|
| Studio     | 440 sq. ft | 6,600,000/- |

- · 1 Bedroom apartment
- · Luxury lounging space
- · Modern Kitchenette design
- · Balcony space that overlooks unique views