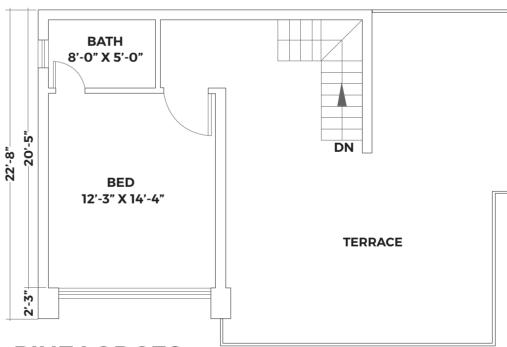

#### FIRST FLOOR

# **PINE LODGES**

- · 2 Bedroom Lodge
- · Luxury lounging space
- · Modern kitchenette design
- · Terrace space that overlooks unique views