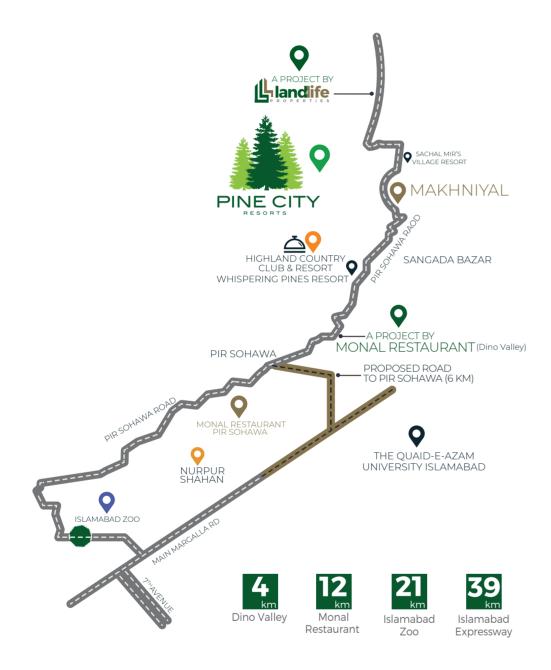

# LOCATION

| Nestled in lush-green, pine covered hills   | 3 km from Highland Country Club & Resort |
|---------------------------------------------|------------------------------------------|
| At the highest point in Makhniyal (Haripur) | 4 km from Dino Valley                    |
| Located on main Makhniyal Road              | 12 km from Monal Restaurant              |
| 35 minute drive from Islamabad              | 21 km from Islamabad Zoo                 |
| 2 km from Whispering Pines                  |                                          |