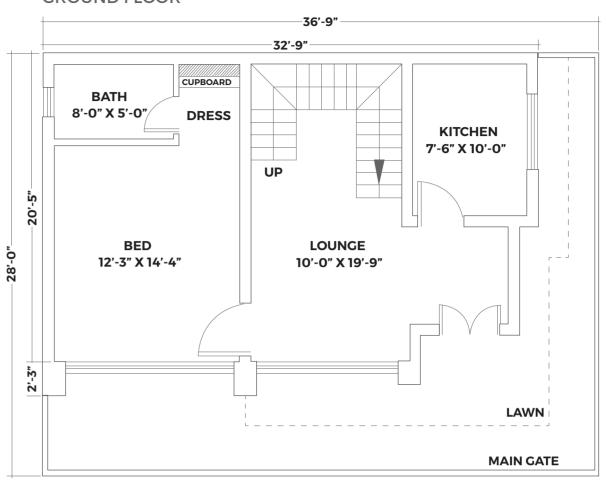

#### **GROUND FLOOR**

# **PINE LODGES**

- · 2 Bedroom Lodge
- · Luxury lounging space
- · Modern kitchenette design
- · Terrace space that overlooks unique views