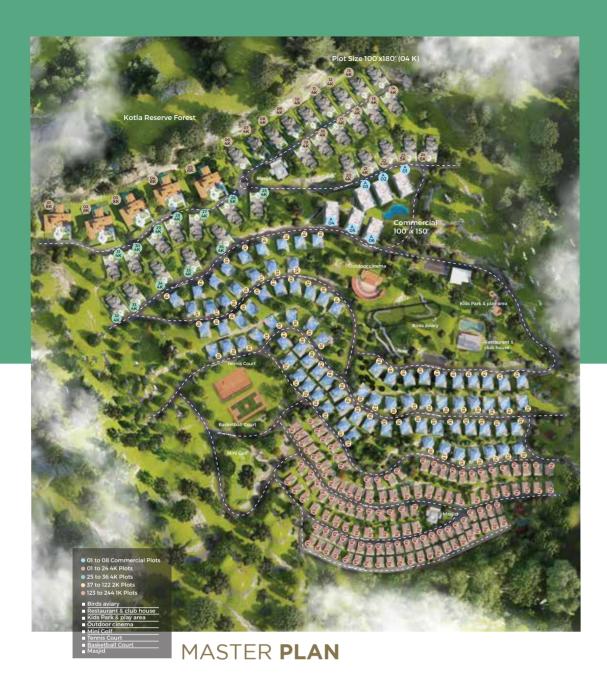

### **CURRENT PROJECTS**

Plots

Apartments

Villas

LandLife Properties is proud to present Sunset Hills, an incredible development project by Pine City Developers.

Nestled in the Makhniyal Hills, a unique blend of tranquility and adventure awaits – just a 30-minute drive from Islamabad. Sunset Hills encompasses indoor and outdoor amenities spanning over 125 acres, carefully crafted to invigorate your senses and make you feel at home.

#### Farmhouses

Spanning 1000 Kanals, this exclusive project contains 1, 2, and 4 Kanal farmhouse plots to create your dream getaway.

Turn your holiday into an adventure with incredible aerial views of the Makhniyal Forest with picturesque valleys, pine trees, soothing waterfalls, explorable hiking trails, camping grounds, and BBQ areas. No matter when you make a trip to Sunset Hills, a new adventure awaits.

# FARM HOUSE PLOTS

01 Kanal PLOT SIZE 50'x90' 04 Kanal PLOT SIZE 100'x180' 02 Kanal PLOT SIZE 75'x120' 05 Kanal COMMERCIAL BLOCK

BOOKING STARTS AT **Rs: 5.2 LACS** PRICES STARTING FROM RS 5,200,000 **(1, 2, 4 & 8 KANAL)** FARMHOUSE PLOTS